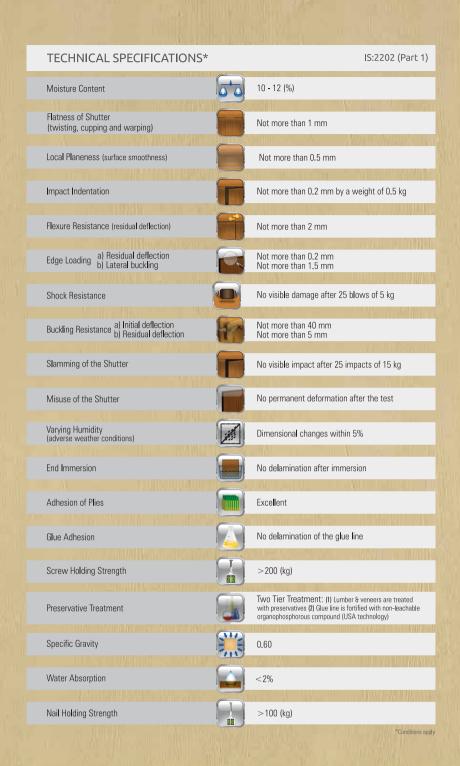

# THE CENTURY DOORS ADVANTAGE

| FEATURES                                         | HOW DOES IT WORK                                                                                                                                                                                                       | BENEFITS                                                                                            |
|--------------------------------------------------|------------------------------------------------------------------------------------------------------------------------------------------------------------------------------------------------------------------------|-----------------------------------------------------------------------------------------------------|
| IS 2202 CERTIFIED                                | ALL PARAMETERS ARE AS PER IS 2202                                                                                                                                                                                      | STANDARD DOOR OFFERING                                                                              |
| 3 TIER TREATMENT                                 | LUMBER, CORE AND FACE IS TREATED WITH SPECIAL CHEMICALS                                                                                                                                                                | COMPLETE PROTECTION AGAINST BORERS AND TERMITES                                                     |
| KILN DRYING SEASONING                            | THE 'KILN' IS A CHAMBER EQUIPPED WITH ARRANGEMENTS FOR HEATING AND HUMIDIFYING THE DRYING AIR TO DESIRED CONDITIONS OF TEMPERATURE AND RELATIVE HUMIDITY AND FOR CIRCULATION OVER THE SURFACE OF TIMBER STACKED INSIDE | HELPS TO STERILISE TIMBER FROM ALL<br>FUNGI AND INSECTS IN THE WOOD                                 |
| BOTH SIDE LOCK AREA                              | 3" WIDTH AND 18" HEIGHT                                                                                                                                                                                                | END USER CAN USE IT<br>FROM BOTH SIDES                                                              |
| SCREW HOLDING – 40% ABOVE<br>BIS SPECIFIED NORMS | DOOR IS MADE OF SUPERIOR QUALITY<br>WOOD (WOODEN FRAME AND<br>WOODEN FILLERS)                                                                                                                                          | HIGHER DENSITY GIVES HIGHER SCREW<br>HOLDING CAPACITY, AND MORE LOAD<br>BEARING CAPACITY            |
| SANDING                                          | DONE IN SANDING MACHINE WITH<br>GRID PAPER OF 220 ON BOTH SIDES                                                                                                                                                        | EXCELLENT BONDING WITH LAMINATES                                                                    |
| EDGE TRIMMING                                    | MECHANISED TRIMMING ON ALL 4<br>SIDES UPTO MM LEVEL PRECISION                                                                                                                                                          | DIMENSIONAL ACCURACY, HENCE TIME SAVING FOR CARPENTERS                                              |
| WARP RESISTANCE                                  | SMALL CUT IN BATTENS IN ORDER TO PROVIDE MARGIN FOR EXPANSION                                                                                                                                                          | SMOOTH SURFACE AND NO UNDULATION                                                                    |
| EDGE TRIMMING                                    | MECHANISED TRIMMING ON ALL 4<br>SIDES UPTO MM LEVEL PRECISION<br>AND CONTRACTION                                                                                                                                       | DIMENSIONAL ACCURACY, HENCE TIME SAVING FOR CARPENTERS                                              |
| LOCK IMPACT RESISTANCE                           | 40 KG LOAD IS GIVEN ON CENTRE<br>POSITION WHICH IS LOCK AREA                                                                                                                                                           | HIGHER STRENGTH AT LOCK AREA                                                                        |
| BATTEN CUTS                                      | CAREFULLY CUT LONGER BATTENS<br>GIVING THEM SPACE TO EXPAND                                                                                                                                                            | PREVENTS WARPING AND BRINGS<br>DIMENSIONAL STABILITY - CLOSING OF<br>DOORS WITHOUT A CREAKING SOUND |