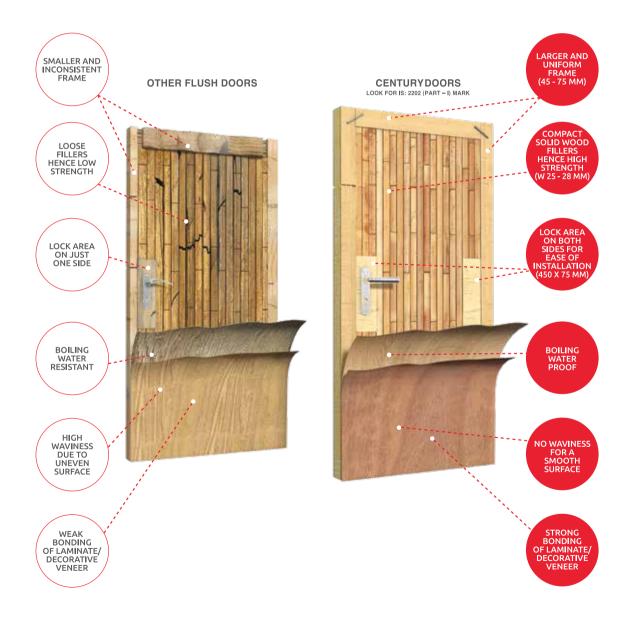

### THE PERFECT AGENT TO SAFEGUARD YOUR HOME

CenturyDoors Bond are made from specially selected timber which makes them resistant to borers and termites. Also, the compact and innovative assembly of fillers inside the doors makes them resistant to warping, ensuring that they are free of undulations.

### THE FIGHTER THAT STANDS AGAINST ALL ODDS

Presenting boiling water proof doors which are also borer and termite resistant. These eco-friendly doors are resistant to weathering agents and other harmful factors. Be it commercial or residential applications, Sainik Doors can protect any entrance, thanks to its modern technology and manufacturing process.

# THE CENTURY DOORS ADVANTAGE

| FEATURES                                         | HOW DOES IT WORK                                                                                                                                                                                                       | BENEFITS                                                                                            |
|--------------------------------------------------|------------------------------------------------------------------------------------------------------------------------------------------------------------------------------------------------------------------------|-----------------------------------------------------------------------------------------------------|
| IS 2202 CERTIFIED                                | ALL PARAMETERS ARE AS PER IS 2202                                                                                                                                                                                      | STANDARD DOOR OFFERING                                                                              |
| 3 TIER TREATMENT                                 | LUMBER, CORE AND FACE IS TREATED WITH SPECIAL CHEMICALS                                                                                                                                                                | COMPLETE PROTECTION AGAINST BORERS AND TERMITES                                                     |
| KILN DRYING SEASONING                            | THE 'KILN' IS A CHAMBER EQUIPPED WITH ARRANGEMENTS FOR HEATING AND HUMIDIFYING THE DRYING AIR TO DESIRED CONDITIONS OF TEMPERATURE AND RELATIVE HUMIDITY AND FOR CIRCULATION OVER THE SURFACE OF TIMBER STACKED INSIDE | HELPS TO STERILISE TIMBER FROM ALL<br>FUNGI AND INSECTS IN THE WOOD                                 |
| BOTH SIDE LOCK AREA                              | 3" WIDTH AND 18" HEIGHT                                                                                                                                                                                                | END USER CAN USE IT<br>FROM BOTH SIDES                                                              |
| SCREW HOLDING – 40% ABOVE<br>BIS SPECIFIED NORMS | DOOR IS MADE OF SUPERIOR QUALITY<br>WOOD (WOODEN FRAME AND<br>WOODEN FILLERS)                                                                                                                                          | HIGHER DENSITY GIVES HIGHER SCREW<br>HOLDING CAPACITY, AND MORE LOAD<br>BEARING CAPACITY            |
| SANDING                                          | DONE IN SANDING MACHINE WITH<br>GRID PAPER OF 220 ON BOTH SIDES                                                                                                                                                        | EXCELLENT BONDING WITH LAMINATES                                                                    |
| EDGE TRIMMING                                    | MECHANISED TRIMMING ON ALL 4<br>SIDES UPTO MM LEVEL PRECISION                                                                                                                                                          | DIMENSIONAL ACCURACY, HENCE TIME SAVING FOR CARPENTERS                                              |
| WARP RESISTANCE                                  | SMALL CUT IN BATTENS IN ORDER TO PROVIDE MARGIN FOR EXPANSION                                                                                                                                                          | SMOOTH SURFACE AND NO UNDULATION                                                                    |
| EDGE TRIMMING                                    | MECHANISED TRIMMING ON ALL 4<br>SIDES UPTO MM LEVEL PRECISION<br>AND CONTRACTION                                                                                                                                       | DIMENSIONAL ACCURACY, HENCE TIME SAVING FOR CARPENTERS                                              |
| LOCK IMPACT RESISTANCE                           | 40 KG LOAD IS GIVEN ON CENTRE<br>POSITION WHICH IS LOCK AREA                                                                                                                                                           | HIGHER STRENGTH AT LOCK AREA                                                                        |
| BATTEN CUTS                                      | CAREFULLY CUT LONGER BATTENS<br>GIVING THEM SPACE TO EXPAND                                                                                                                                                            | PREVENTS WARPING AND BRINGS<br>DIMENSIONAL STABILITY - CLOSING OF<br>DOORS WITHOUT A CREAKING SOUND |