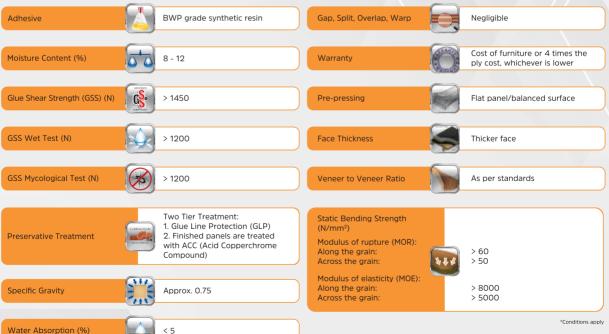

### **PLYWOOD BLOCKBOARD** Moisture Content (%) Moisture Content (%) 8 - 12 Two Tier Treatment: 1. Glue Line Protection Preservative Treatment 2. Finished panels are treated with ACC (Acid Connerchrome **Preservative Treatment** Compound) Excellent Adhesion of plies Excellent Specific Gravity > 0.69 Specific Gravity > 0.54 > 150 > 120 Screw holding strength (Kgf) > 120 Nail holding strength (Kgf) > 70 Static Bending Strength Static Bending Strength Modulus of rupture (MOR): (N/mm<sup>2</sup>) Along the grain: > 40 Modulus of rupture (MOR): Across the grain: > 55 Along the grain: > 50 Modulus of elasticity (MOE) Modulus of elasticity (MOE): Along the grain: > 5000 > 5000 Along the grain: Across the grain: > 6000