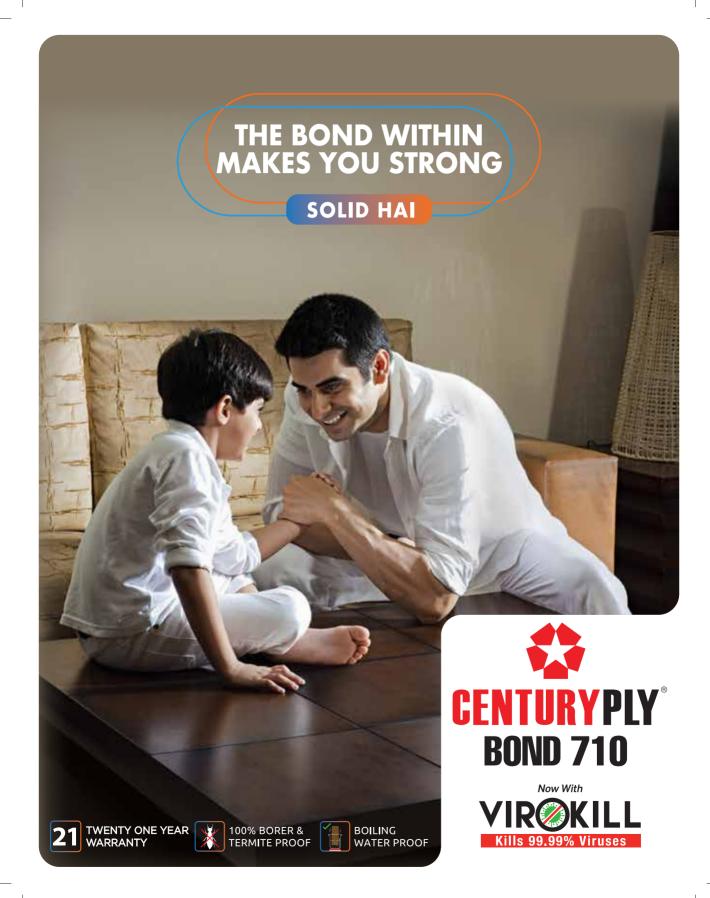

**Bond 710** is a special BWP Marine Grade plywood, developed to be borer and termite proof and meet all the parameters of IS:710.

- Unique GLP formula to make plywood borer and termite proof
- 21-Year Warranty\*
- More number of plies for more strength
- Quadra Press Technology for high strength
- Manufactured with surface calibration process for smooth surface finish
- Green Building certified

<sup>\*</sup>Check the Warranty Terms & Conditions

| PLYWOOD                                                               |                                                                                                                    | BLOCKBOARD                                                              |                                                                                                         |
|-----------------------------------------------------------------------|--------------------------------------------------------------------------------------------------------------------|-------------------------------------------------------------------------|---------------------------------------------------------------------------------------------------------|
| Moisture Content (%)                                                  | 7 - 10                                                                                                             | Moisture Content (%)                                                    | 8 - 12                                                                                                  |
| Preservative Treatment                                                | Two Tier Treatment:  1. Glue Line Protection  2. Finished panels are treated with ACC (Acid Copperchrome Compound) | Modulus of Elasticity (N\mm²)  Modulus of Rupture (N\mm²)               | > 5500                                                                                                  |
| Adhesion of plies                                                     | Excellent                                                                                                          | Preservative Treatment                                                  | Two Tier Treatment:  1. Glue Line Protection 2. Finished panels are treated with ACC (Acid Copperchrome |
| Specific Gravity  Water Absorption (%)                                | > 0.68                                                                                                             | Adhesion of plies                                                       | Compound)  Excellent                                                                                    |
| Screw holding strength (Kgf)                                          | > 130                                                                                                              | Specific Gravity                                                        | > 0.52                                                                                                  |
| Nail holding strength (Kgf)                                           | > 110                                                                                                              | Screw holding strength (Kgf)                                            | > 110                                                                                                   |
| Static Bending Strength (N/mm²)                                       |                                                                                                                    | Nail holding strength (Kgf)                                             | > 70                                                                                                    |
| Modulus of rupture (MOR): Along the grain: Across the grain:          | > 40<br>> 55                                                                                                       | Static Bending Strength (N/mm²)                                         |                                                                                                         |
| Modulus of elasticity (MOE):<br>Along the grain:<br>Across the grain: | > 5000<br>> 6000                                                                                                   | Modulus of rupture (MOR): Along the grain: Modulus of elasticity (MOE): | > 50                                                                                                    |
|                                                                       |                                                                                                                    | Along the grain:                                                        | > 5000                                                                                                  |