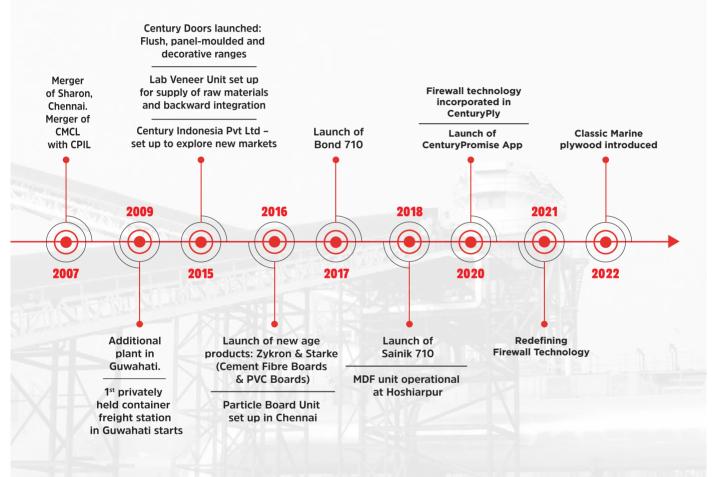

# **A CENTURY IN 35 YEARS**

It takes years to become the best. And centuries to sustain it. Over the last 35 years, **CenturyPly**, the pioneers in plywood manufacturing has now become India's leading lifestyle brand offering the best in wood furnishing solutions. Which means the work of a century in this short span.

Established in Kolkata, and growing from humble beginnings, today **CenturyPly** is India's leading plywood brand with consolidated operations across the country. Building on **35 years** of industry experience and trust, we have continuously added to our value chain, while striving to serve our customers better.