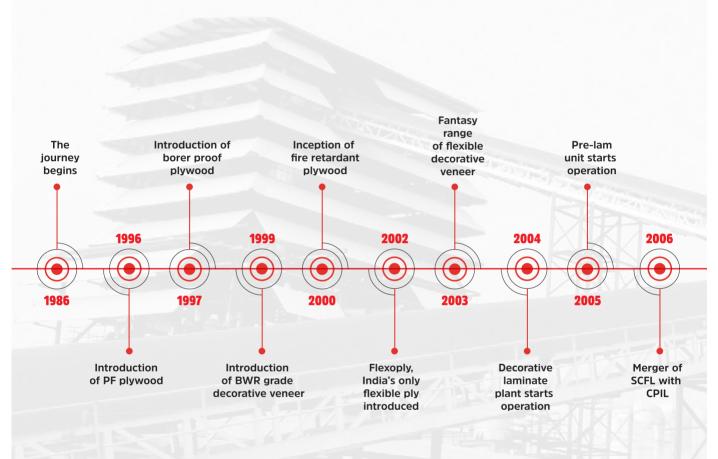

# **A CENTURY IN 35 YEARS**

It takes years to become the best. And centuries to sustain it. Over the last 35 years, **CenturyPly**, the pioneers in plywood manufacturing has now become India's leading lifestyle brand offering the best in wood furnishing solutions. Which means the work of a century in this short span.

Established in Kolkata, and growing from humble beginnings, today **CenturyPly** is India's leading plywood brand with consolidated operations across the country. Building on **35 years** of industry experience and trust, we have continuously added to our value chain, while striving to serve our customers better.