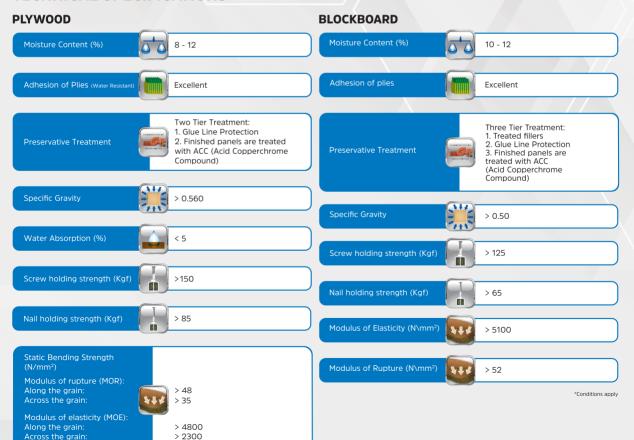

> 2200

| PLYWOOD                                              |                      | BLOCKBOARD                    |                    |
|------------------------------------------------------|----------------------|-------------------------------|--------------------|
| Moisture Content (%)                                 | 8 - 12               | Moisture Content (%)          | 10 - 12            |
|                                                      |                      |                               |                    |
| Screw holding strength (Kgf)                         | > 165                | Adhesion of plies             | Excellent          |
|                                                      |                      |                               |                    |
| Nail holding strength (Kgf)                          | > 75                 | Specific Gravity              | > 0.50             |
|                                                      |                      | T                             |                    |
| Preservative Treatment                               | Glue Line Protection | Screw holding strength (Kgf)  | > 100              |
|                                                      |                      |                               |                    |
| Adhesion of plies                                    | Excellent            | Nail holding strength (Kgf)   | > 50               |
|                                                      |                      |                               |                    |
| Specific Gravity                                     | > 0.50               | Modulus of Elasticity (N\mm²) | > 5000             |
|                                                      |                      |                               |                    |
| Static Bending Strength (N/mm²)                      | `                    | Modulus of Rupture (N\mm²)    | > 40               |
| Modulus of rupture (MOR):                            |                      |                               | *Conditions apply  |
| Parallel to face grain: Perpendicular to face grain: | > 35<br>> 20         |                               | · Conditions apply |
| Modulus of elasticity (MOE):                         | > 4500               |                               |                    |